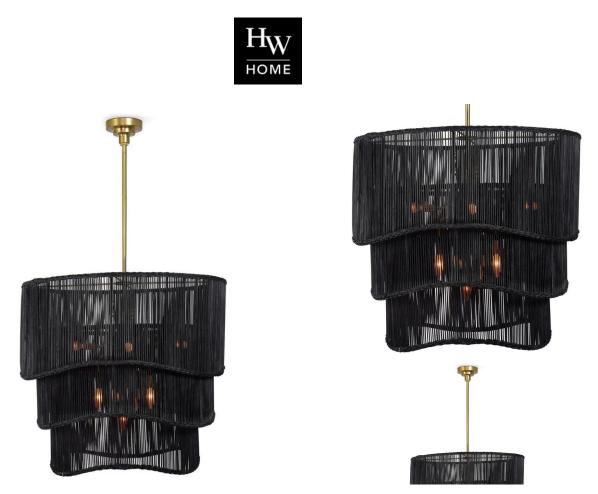

## NIMES CHANDELIER

SKU: REA5035BLK

Three layers of woven rattan drum shades with braided edges tier upwards, concealing a double bulb torch fixture with natural brass finish. The edges of the Nimes Chandelier shades ebb and flow, and the fixture's 11 bulbs evenly diffuse light with discreet elegance. This large fixture is a statement piece for any room in the house.Dimensions: Dia 28.5" x H 36.75"Wattage: 60 Watt Max