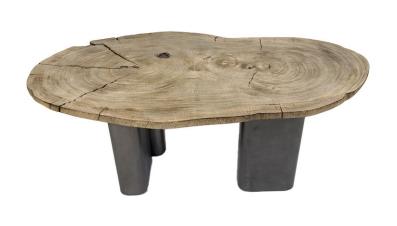

## MAYA UNIQUE OVAL DINING TABLE

SKU: TAR1105-SP72

Crafted from a one-of-a-kind natural slab, the Maya Dining Table makes a stunning organic statement. Its uniquely shaped burnt wood top showcases the raw beauty of tree rings and natural splits, paired with bold, sculptural aluminum "Fore Base" legs. This artisan piece is more than a table—it's a conversation starter that brings nature's artistry into your dining space. Dimensions: W 71" x D 39" x H 30"