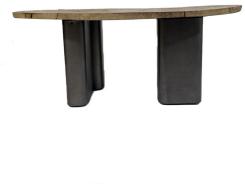

## MAYA UNIQUE OVAL DINING TABLE

SKU: TAR1105-SP72

Crafted from a one-of-a-kind natural slab, the Maya Dining Table makes a stunning organic statement. Its uniquely shaped burnt wood top showcases the raw beauty of tree rings and natural splits, paired with bold, sculptural aluminum "Fore Base" legs. This artisan piece is more than a table—it's a conversation starter that brings nature's artistry into your dining space. Dimensions: W 71" x D 39" x H 30"