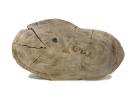

## MAYA UNIQUE OVAL DINING TABLE

SKU: TAR1105-SP72

Crafted from a one-of-a-kind natural slab, the Maya Dining Table makes a stunning organic statement. Its uniquely shaped burnt wood top showcases the raw beauty of tree rings and natural splits, paired with bold, sculptural aluminum "Fore Base" legs. This artisan piece is more than a table—it's a conversation starter that brings nature's artistry into your dining space. Dimensions: W 71" x D 39" x H 30"