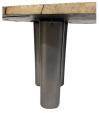

## MAYA UNIQUE OVAL DINING TABLE

SKU: TAR1105-SP72

Crafted from a one-of-a-kind natural slab, the Maya Dining Table makes a stunning organic statement. Its uniquely shaped burnt wood top showcases the raw beauty of tree rings and natural splits, paired with bold, sculptural aluminum "Fore Base" legs. This artisan piece is more than a table—it's a conversation starter that brings nature's artistry into your dining space. Dimensions: W 71" x D 39" x H 30"