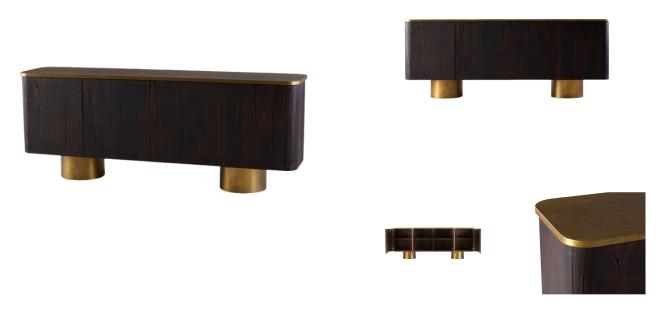

## KIN BUFFET

**SKU: TAR7035** 

The Kin Buffet in Dark Burnt Walnut is a stunning blend of natural elegance and contemporary design. Crafted from premium burnt walnut, this buffet exudes a rich, deep hue that highlights the wood's intricate grain patterns. The luxurious walnut is complemented by brass accents, adding a touch of sophistication and warmth. This piece stands out with its unique cylindrical brass legs, which provide stability and a distinctive aesthetic. The minimalist design ensures it fits seamlessly into any modern interior while making a bold statement. The Kin Buffet is not just a storage solution; it's a piece of art that brings character and refinement to your space. With ample storage inside, it combines functionality with high-end style, making it an indispensable addition to your home decor.Dimensions: W 86 5/8" x D 20" x H 33 4/9"