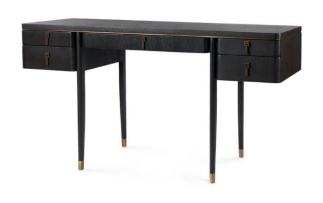

## LANNA DESK

SKU: BGW221E

The Lanna is a very refined desk made from a rich straight-grain oak —rather than cathedral grain—lending a more modern and sophisticated aesthetic. The overall shape of the Lanna is architectural, light, and sculptural. The workspace is quite large—like an augmented writing desk, providing a significant surface with ample space for a monitor, laptop, or many documents. It's accented with conical legs featuring bronze sabots and each drawer is fitted with our exclusive, custom-cast pulls. We've combined the French pull style known as "Passementerie" with a bronze finish to give the desk subtle streamlined appearance. Reminiscent of a historical, archival piece of furniture, the modern oak Lanna desk will undoubtedly be an heirloom item. Dimensions: W 55.5" x D 23.5" x H 30.5"