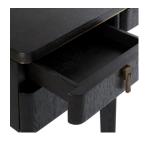

## LANNA DESK

SKU: BGW221E

The Lanna is a very refined desk made from a rich straight-grain oak —rather than cathedral grain—lending a more modern and sophisticated aesthetic. The overall shape of the Lanna is architectural, light, and sculptural. The workspace is quite large—like an augmented writing desk, providing a significant surface with ample space for a monitor, laptop, or many documents. It's accented with conical legs featuring bronze sabots and each drawer is fitted with our exclusive, custom-cast pulls. We've combined the French pull style known as "Passementerie" with a bronze finish to give the desk subtle streamlined appearance. Reminiscent of a historical, archival piece of furniture, the modern oak Lanna desk will undoubtedly be an heirloom item. Dimensions: W 55.5" x D 23.5" x H 30.5"