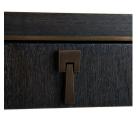

## LANNA DESK

SKU: BGW221E

The Lanna is a very refined desk made from a rich straight-grain oak —rather than cathedral grain—lending a more modern and sophisticated aesthetic. The overall shape of the Lanna is architectural, light, and sculptural. The workspace is quite large—like an augmented writing desk, providing a significant surface with ample space for a monitor, laptop, or many documents. It's accented with conical legs featuring bronze sabots and each drawer is fitted with our exclusive, custom-cast pulls. We've combined the French pull style known as "Passementerie" with a bronze finish to give the desk subtle streamlined appearance. Reminiscent of a historical, archival piece of furniture, the modern oak Lanna desk will undoubtedly be an heirloom item. Dimensions: W 55.5" x D 23.5" x H 30.5"