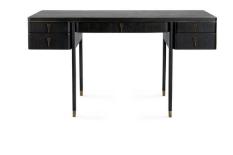

## LANNA DESK

SKU: BGW221E

The Lanna is a very refined desk made from a rich straight-grain oak —rather than cathedral grain—lending a more modern and sophisticated aesthetic. The overall shape of the Lanna is architectural, light, and sculptural. The workspace is quite large—like an augmented writing desk, providing a significant surface with ample space for a monitor, laptop, or many documents. It's accented with conical legs featuring bronze sabots and each drawer is fitted with our exclusive, custom-cast pulls. We've combined the French pull style known as "Passementerie" with a bronze finish to give the desk subtle streamlined appearance. Reminiscent of a historical, archival piece of furniture, the modern oak Lanna desk will undoubtedly be an heirloom item. Dimensions: W 55.5" x D 23.5" x H 30.5"