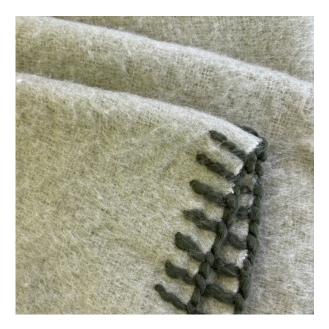

## STITCH MOHAIR THROW

SKU: ITL1055L

Soft and lightweight, the Stitch Mohair Throw adds cozy texture to any space. Finished in a calming lichen hue with bold stitched edging for a handcrafted look.Dimensions: W 50" x H 60"