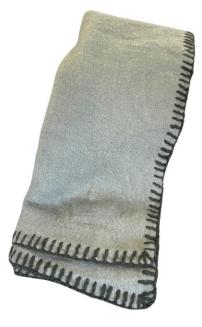

## STITCH MOHAIR THROW

SKU: ITL1055L

Soft and lightweight, the Stitch Mohair Throw adds cozy texture to any space. Finished in a calming lichen hue with bold stitched edging for a handcrafted look.Dimensions: W 50" x H 60"