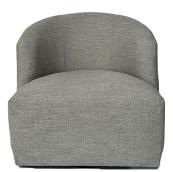

## **BAASTILE SWIVEL CHAIR**

SKU: HWP210DV

Soft curves meet tailored sophistication in the Baastile Swivel Chair. Upholstered in a soothing dove, colored fabric, this chair offers a cozy yet refined seat perfect for any living space. The smooth swivel function adds versatility, making it an ideal choice for lounging, reading, or effortless conversation. Designed for comfort, styled for modern living.Dimensions: W 33.5 x D 24" H 32.5"