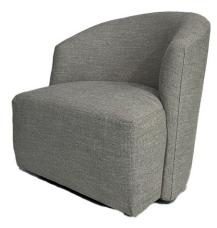

## **BAASTILE SWIVEL CHAIR**

SKU: HWP210DV

Soft curves meet tailored sophistication in the Baastile Swivel Chair. Upholstered in a soothing dove, colored fabric, this chair offers a cozy yet refined seat perfect for any living space. The smooth swivel function adds versatility, making it an ideal choice for lounging, reading, or effortless conversation. Designed for comfort, styled for modern living.Dimensions: W 33.5 x D 24" H 32.5"