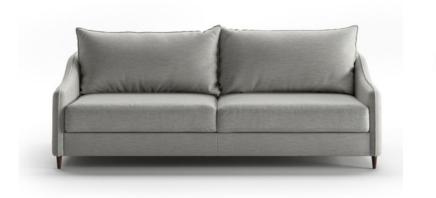

## ETHOS QUEEN SLEEPER SOFA

SKU: LUO1005Q-G

With its contemporary swooping welted arms and pointed welted cushions, Ethos sleeper is a beauty to look at and wonderful to feel, sitting or sleeping. This sleeper is available in two different fabrics: charcoal and grey. Either choice is guaranteed to make a statement in your home.Dimensions: W 69" x D 40.5" x H 29"