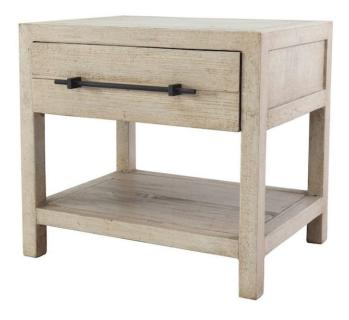

## **SOLVANG SIDE TABLE**

SKU: CLA1100

The Solvang Side Table offers clean lines and practical storage in a soft cream finish that complements a variety of interiors. Its rectangular form features a single drawer with a sleek black handle, paired with an open lower shelf for added versatility. Whether used bedside or next to a sofa, this piece brings understated style and everyday function to your space. Dimensions: W 26" x D 20" x H 24"