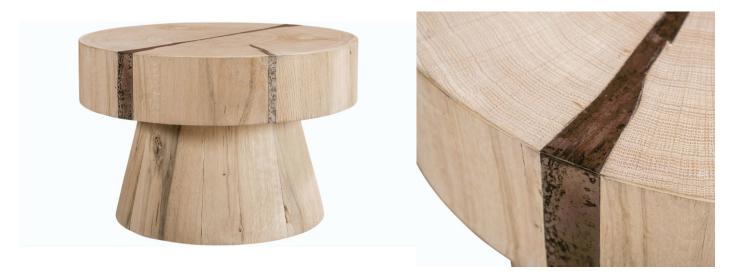

## DE CLICQUOT ACCENT TABLE

SKU: TAR2612

The De Clicquot Accent Table is crafted from Mexican Oak and adorned with abstract metal details inspired by the corks of Patron and Clicquot bottles. Its simple yet effective design, with clear colors, complements any space beautifully.Dimensions: W 26.6" x H 17.7"