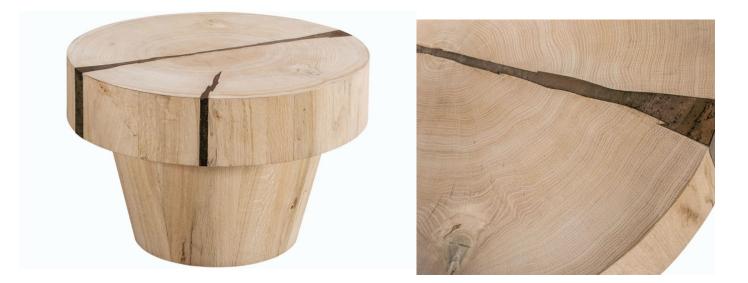

## DE PATRON ACCENT TABLE

SKU: TAR2610

The De Patron Accent Table is crafted from Mexican Oak and adorned with abstract metal details inspired by the corks of Patron and Clicquot bottles. Its simple yet effective design, with clear colors, complements any space beautifully.Dimensions: W 26.6" x H 17.7"