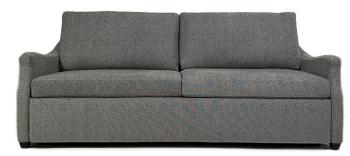

## MAXWELL KING SLEEPER

SKU: LEE2995DS

Need space but want comfort for your guests? Introduce an extra sleeping option when family or friends are visiting by adding this King sleeper sofa to the mix. Dimensions: W 86" x D 38" x H 34