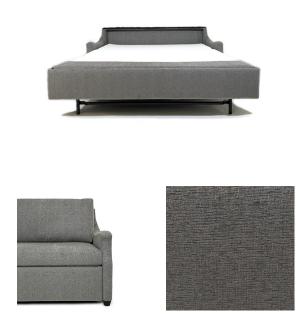

## MAXWELL KING SLEEPER

SKU: LEE2995DS

Need space but want comfort for your guests? Introduce an extra sleeping option when family or friends are visiting by adding this King sleeper sofa to the mix. Dimensions: W 86" x D 38" x H 34