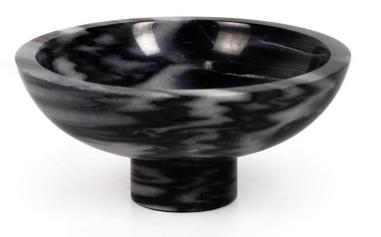

## LIRA BOWL

SKU: AUS9815

Catchall-style storage with a sophisticated spin. A pedestal base of swirling black and grey marble supports a beautiful bowl, perfect for displaying decorative fruit or keeping frequently used items on hand. Dimensions: W 12.50" x D 12.50" x H 5.50"