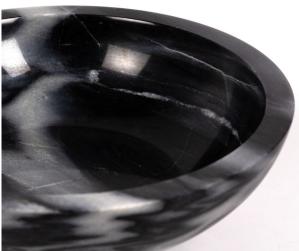

## LIRA BOWL

SKU: AUS9815

Catchall-style storage with a sophisticated spin. A pedestal base of swirling black and grey marble supports a beautiful bowl, perfect for displaying decorative fruit or keeping frequently used items on hand. Dimensions: W 12.50" x D 12.50" x H 5.50"