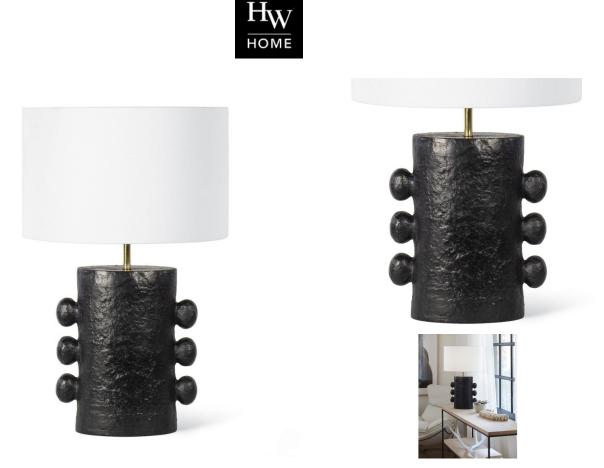

## MAYA METAL TABLE LAMP

SKU: REA5016B

The Maya Table Lamp is rich with primitive, sculptural beauty. Maya's cast metal body with a textured paper mache-inspired finish perfectly matches a modern space with natural elements. Place the Maya in an eclectic living room, boho bedroom, or anywhere a bit of bold, hand-crafted style is needed.Dimensions: W 16" x D 16" x H 25.5"Shade Top: W 16"Shade Bottom: D 16"Shade Side: H 10"Wattage: 150 Watt Max