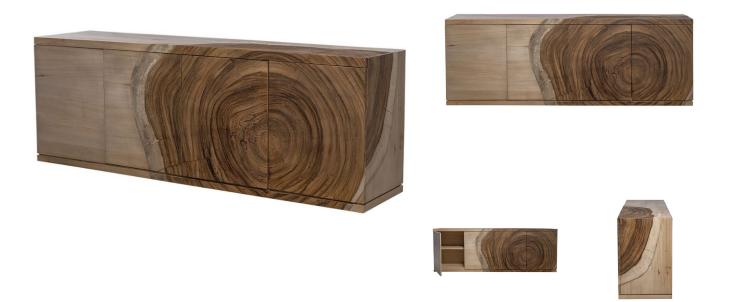

## MARA SIDEBOARD

**SKU: TAR7010** 

The Mara Sideboard celebrates the natural beauty of Guanacaste trees, showcasing their distinctive grain and organic shapes in a way that allows the wood to take center stage. Our skilled ebanistas expertly wrap large oyster cuts around the sides, transforming each piece into a canvas that highlights the tree's rich textures and unique characteristics. This is a perfect example of a backwards design in which the tree dictated the design instead of the design being forced into the tree.Finish: Ochre Guanacaste, Sand American OakWood: Guanacaste and ElmDimensions: W 94.5" x D 21.6" x H 33.5"