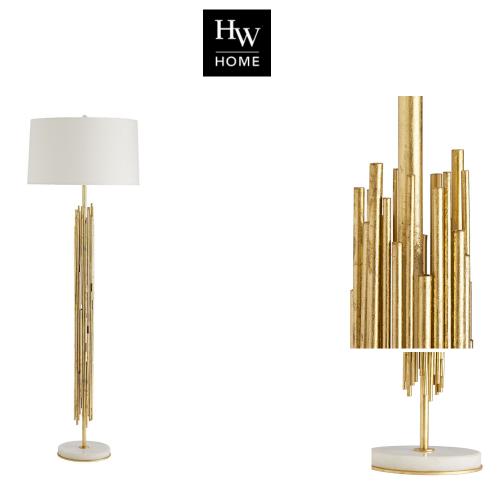

## PRESCOTT FLOOR LAMP

**SKU: TER4810** 

Individual iron rods are welded together and hand-finished with gold leaf to create this posh yet practical floor lamp. The leafed rods seem to chaotically cascade its circular white marble base in a duel of mixed materials that adds an elevated element to the space it occupies. Topped with a white linen drum shade with white cotton lining and an acrylic sphere finial. Finish and marble will vary.Dimensions: H 65" x Dia. 21"Body Dimensions: W 53" x Dia. 10.50"Shade Side: H 12"Shade Top: Dia 20"