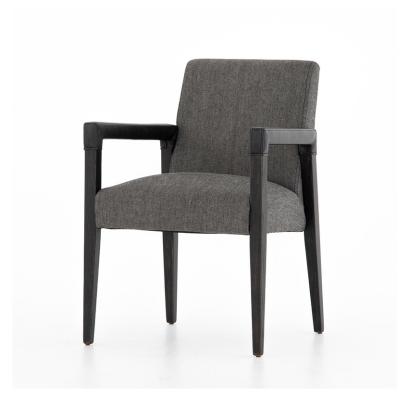

## **REUBEN DINING CHAIR**

SKU: AUS9330IB

Elegance is no exaggeration. Slim, tapered oak with arms wrapped in smoky top-grain leather frames a floating hemp-blend seating, for a fresh material mix.Dimensions: W 23.25" x D 25.50" x H 33.75"Seat

Depth: 18.25"

Seat Height: 20.5"

Arm Height from Floor: 26.5" Arm Height from Seat: 7.75"

Boulder Pearl Street 1941 Pearl Street Boulder, CO 80302 p. 303 545-0320 f. 303 545-0944 Denver Cherry Creek North 199 Clayton Lane Denver, CO 80206 p. 303 394-9222 f. 303 394-9111 Fort Collins Front Range Village 4321 Corbett Dr Fort Collins CO 80525 p. 970 632-5957 f. 970 689-3679