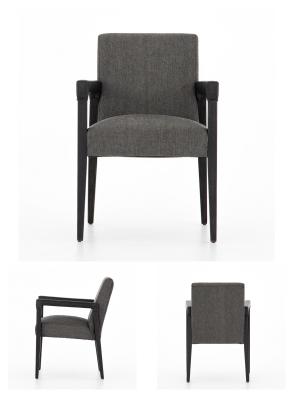

## **REUBEN DINING CHAIR**

SKU: AUS9330IB

Elegance is no exaggeration. Slim, tapered oak with arms wrapped in smoky top-grain leather frames a floating hemp-blend seating, for a fresh material mix.Dimensions: W 23.25" x D 25.50" x H 33.75"Seat

Depth: 18.25"

Seat Height: 20.5"

Arm Height from Floor: 26.5" Arm Height from Seat: 7.75"

Boulder Pearl Street 1941 Pearl Street Boulder, CO 80302 p. 303 545-0320 f. 303 545-0944 Denver Cherry Creek North 199 Clayton Lane Denver, CO 80206 p. 303 394-9222 f. 303 394-9111 Fort Collins Front Range Village 4321 Corbett Dr Fort Collins CO 80525 p. 970 632-5957 f. 970 689-3679