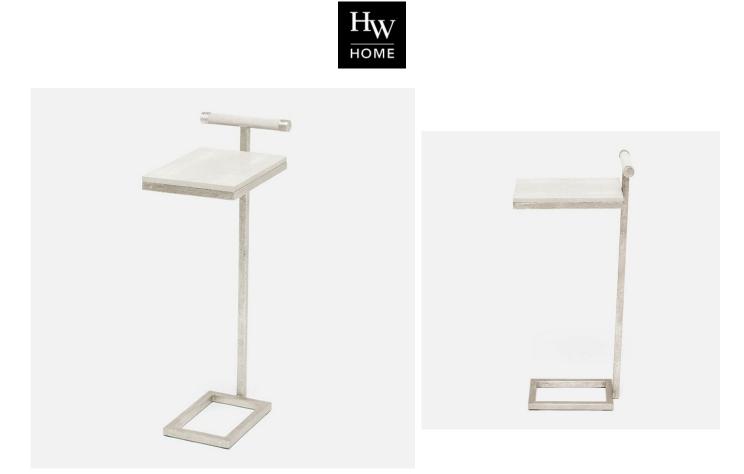

## **ELLERY C TABLE**

## SKU: MAD210BL

Our highly portable Ellery is the perfect table for simple couch-side convenience. A minimal metal base is topped with a faux shagreen panel and the handle used for drinks, to hold a laptop while working, or to keep anything you need within arm's reach.Dimensions: W 9" x L 13" X H 30"