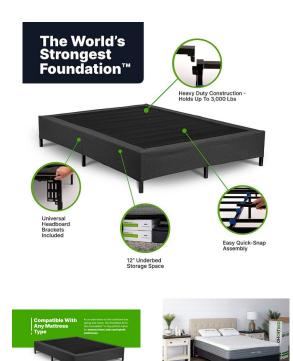

## **GHOST BED FOUNDATION**

SKU: NAT1020Q

Features:Sturdy all-metal construction supports up to 3,000 lbs14" total height with 12" under-bed clearance for storageQuick-snap assembly—no tools requiredReplaces the need for a box spring or separate frameHeavy-duty, welded legs for lasting durabilityDesigned in the United States and importedProudly Made in USA with domestic and imported materials.Included:1 Queen 14" height foundation (59" x 79" x 14")Slip-on contemporary coverUniversal headboard bracketsLifetime warranty on frame; 1-year warranty on fabric coverBenefits:Strong, reliable support – Solid metal construction ensures stability for up to 3,000 lbs.Fast & easy setup – Assembles in 10 minutes or less with no tools needed.Budget-friendly design – Eliminates the need for a separate frame, box spring, or base.Extra storage space – 12" of clearance