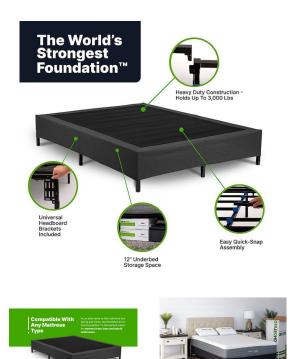

## **GHOST BED FOUNDATION**

SKU: NAT1020K

Features:Sturdy all-metal construction supports up to 3,000 lbs14" total height with 12" under-bed clearance for storageQuick-snap assembly—no tools requiredReplaces the need for a box spring or separate frameHeavy-duty, welded legs for lasting durabilityDesigned in the United States and importedProudly Made in USA with domestic and imported materials.Included:1 Queen 14" height foundation (59" x 79" x 14")Slip-on contemporary coverUniversal headboard bracketsLifetime warranty on frame; 1-year warranty on fabric coverBenefits:Strong, reliable support – Solid metal construction ensures stability for up to 3,000 lbs.Fast & easy setup – Assembles in 10 minutes or less with no tools needed.Budget-friendly design – Eliminates the need for a separate frame, box spring, or base.Extra storage space – 12" of clearance