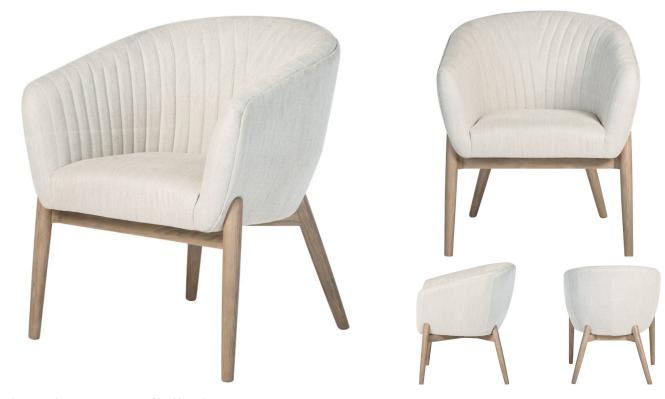

## **PAXTON DINING CHAIR**

SKU: ALT1075

The Paxton Dining Chair features a unique and subtle channeling pattern, piping, and rear splayed legs. Upholstered in Essex Steel fabric and a frame of birch wood in a Natural Grain finish.Dimensions: W 27" x D 27.5" x H 36"