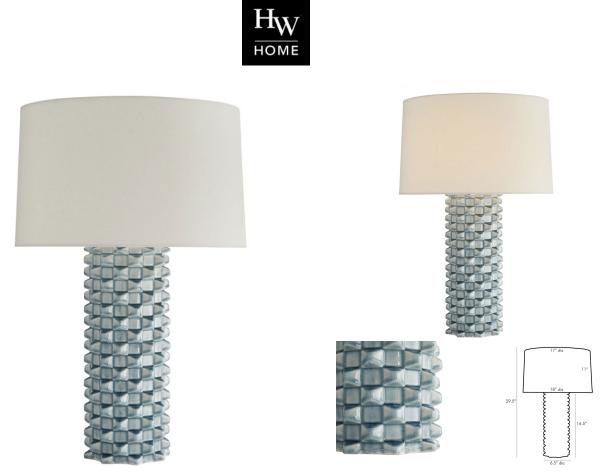

## ARI TABLE LAMP

SKU: TER1345

Architectonic and tactile elements define this structural luminescent. A celadon crackle finish beautifully breaks over the textured façade of the porcelain foundation, pooling darker over the tops of the nodules while leaving other spots almost translucent. When in use, light cascades down the dimensional frame to deliver a dramatic shadowplay to its surroundings. Topped with a light gray cotton drum shade with white cotton lining and a matching porcelain finial. Finish may vary.Dimensions: Dia. 18" x H 29.5"Socket Type: Type A- E26, 3-WaySocket Wattage:150Switch Location: At SocketSwitch Type: 3-Way Rotary