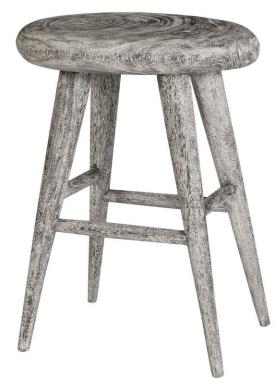

## GREY STONE COUNTER STOOL

SKU: PHI1616

This simple, yet elegant bar stool is crafted from solid Chamcha wood. Hand sculpted with a rounded edge and paired with round tapered legs, this counter stool will bring a soft organic look to any space. This piece is crafted from natural solid wood. Color and character of wood grain may vary, adding a unique character to your piece. Dimensions: W 22" x D 15" x H 28"