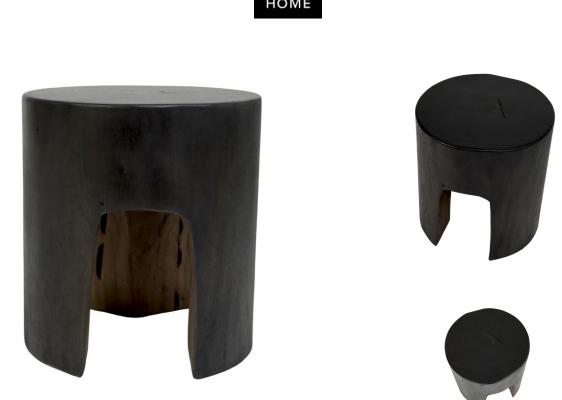

## PRIMITIVE MODERN STOOL

SKU: TRU5245

This stool is a versatile addition to a space, introducing an overall modern look while still maintaining an organic appeal. Dimensions: Dia. 16" x H 18"

Boulder Pearl Street 1941 Pearl Street Boulder, CO 80302 p. 303 545-0320 f. 303 545-0944 Denver Cherry Creek North 199 Clayton Lane Denver, CO 80206 p. 303 394-9222 f. 303 394-9111 Fort Collins Front Range Village 4321 Corbett Dr Fort Collins CO 80525 p. 970 632-5957 f. 970 689-3679 Administration & Distribution Center 4246 Carson Street #101 Denver, CO 80239 p. 720 564-1286 f. 720 564-1290