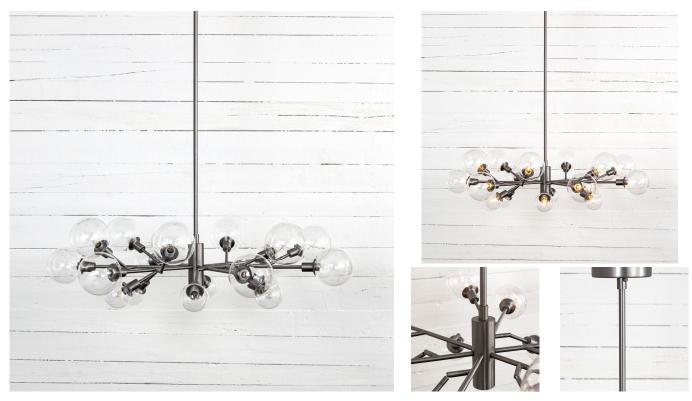

## PELLMAN CHANDELIER

SKU: AUS2115

Sculptural iron arms are finished in a natural matte for edgy elegance. Vendor-supplied clear glass bulbs plus three pipes included. Body length adjustable.Dimensions: W 47" x D 47" x H 13"