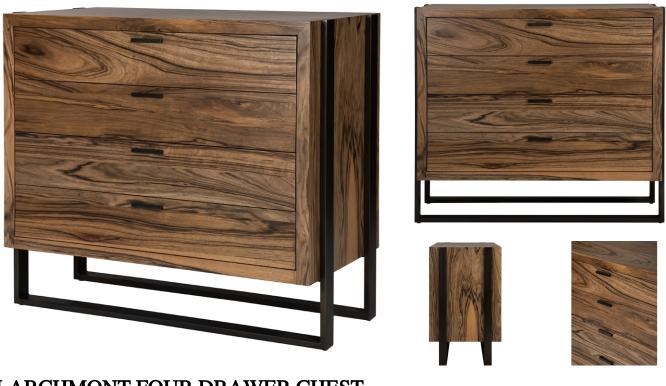

## LARCHMONT FOUR DRAWER CHEST

SKU: TRU5220

This piece combines the natural beauty of wood with the sleekness of metal. The wood's unique grain patterns are highlighted in each drawer, offering a rich, organic texture that brings warmth to the design. The clean, minimalist metal frame provides structural balance, blending rustic charm with modern lines. Crafted with attention to detail, it's a perfect example of contemporary furniture that honors traditional materials, creating a timeless yet functional, unique piece.Dimensions: W 42" x D 21.625" x H 37"