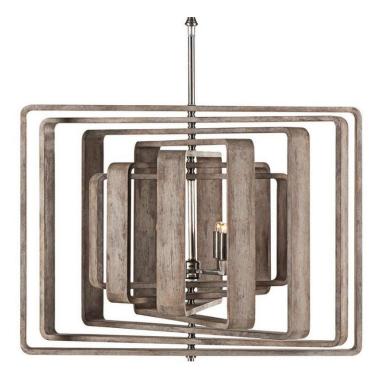

## **SPIRAL OF LIGHT 7**

SKU: DCR1117

This light is created to be a mobile luminaire sculpture for the home. Each layer spins independently of the other allowing for infinite design possibilities. The candles are wrapped in bent Walnut with solid brass fittings. Each light is assembled by hand. Dimensions: W 30" x D 9" x H 24"