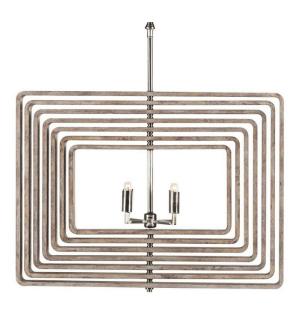

## **SPIRAL OF LIGHT 7**

SKU: DCR1117

This light is created to be a mobile luminaire sculpture for the home. Each layer spins independently of the other allowing for infinite design possibilities. The candles are wrapped in bent Walnut with solid brass fittings. Each light is assembled by hand. Dimensions: W 30" x D 9" x H 24"