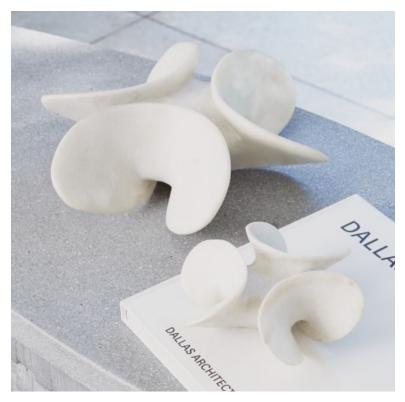

## PANKHUDEE TABLE TOP SCULPTURE

SKU: GLV1800

Stylized contemporary marble flowers could almost double as pinwheels. Ours are hand carved from white ambaji marble by Indian artisans. Available in two sizes or on a stand. Dimensions: Dia 13.5" x H 4"