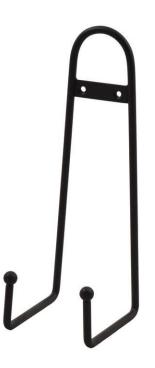

## PLATE STAND

SKU: GLV3060L

Display your prized and decorative plates with this large, ball design stand. The simple silhouette is sturdy while not detracting from the item being showcased.Dimensions: H 12"