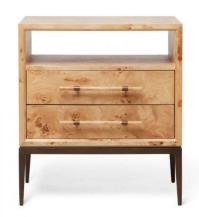

## **BURTON BEDSIDE CHEST**

SKU: INT6020C

Crafted of ash burl in a Canyon finish, the Burton Bedside Chest brings rich depth to a storage essential.Dimensions: W 26" x D 18" x H 29"

Boulder Pearl Street 1941 Pearl Street Boulder, CO 80302 p. 303 545-0320 f. 303 545-0944 Denver Cherry Creek North 199 Clayton Lane Denver, CO 80206 p. 303 394-9222 f. 303 394-9111 Fort Collins Front Range Village 4321 Corbett Dr Fort Collins CO 80525 p. 970 632-5957 f. 970 689-3679 Administration & Distribution Center 4246 Carson Street #101 Denver, CO 80239 p. 720 564-1286 f. 720 564-1290