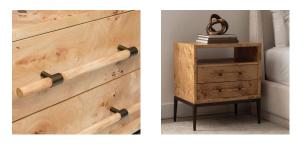

## **BURTON BEDSIDE CHEST**

SKU: INT6020C

Crafted of ash burl in a Canyon finish, the Burton Bedside Chest brings rich depth to a storage essential.Dimensions: W 26" x D 18" x H 29"

Boulder Pearl Street 1941 Pearl Street Boulder, CO 80302 p. 303 545-0320 f. 303 545-0944 Denver Cherry Creek North 199 Clayton Lane Denver, CO 80206 p. 303 394-9222 f. 303 394-9111 Fort Collins Front Range Village 4321 Corbett Dr Fort Collins CO 80525 p. 970 632-5957 f. 970 689-3679 Administration & Distribution Center 4246 Carson Street #101 Denver, CO 80239 p. 720 564-1286 f. 720 564-1290