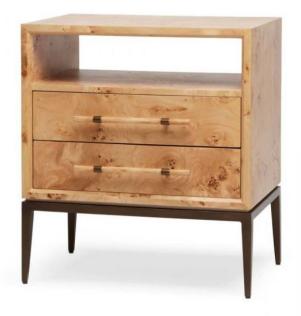

## **BURTON BEDSIDE CHEST**

SKU: INT6020C

Crafted of ash burl in a Canyon finish, the Burton Bedside Chest brings rich depth to a storage essential.Dimensions: W 26" x D 18" x H 29"

Boulder Pearl Street 1941 Pearl Street Boulder, CO 80302 p. 303 545-0320 f. 303 545-0944 Denver Cherry Creek North 199 Clayton Lane Denver, CO 80206 p. 303 394-9222 f. 303 394-9111 Fort Collins Front Range Village 4321 Corbett Dr Fort Collins CO 80525 p. 970 632-5957 f. 970 689-3679 Administration & Distribution Center 4246 Carson Street #101 Denver, CO 80239 p. 720 564-1286 f. 720 564-1290