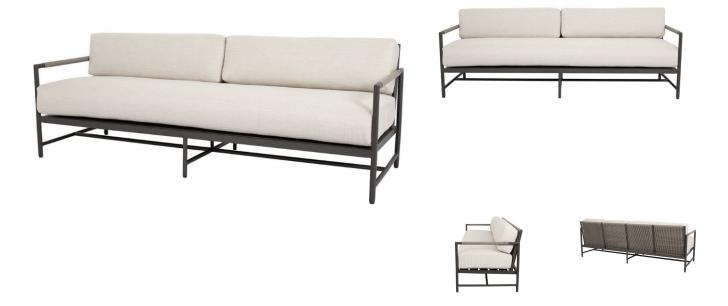

## PIETRA SOFA

SKU: SWU950SO

Informed by mid-century design, the Pietra Sofa incorporates the best of classic proportions with modern materials. Inspired by the subtle tones of natural stone, this piece is rendered in a matte Graphite aluminum with vary-colored Shale all-weather rope. It features a rounded tube frame and mid-rise back, that is perfectly scaled for smaller spaces and casts a compelling profile.DImensions: W 87" x D 31" x H 30"