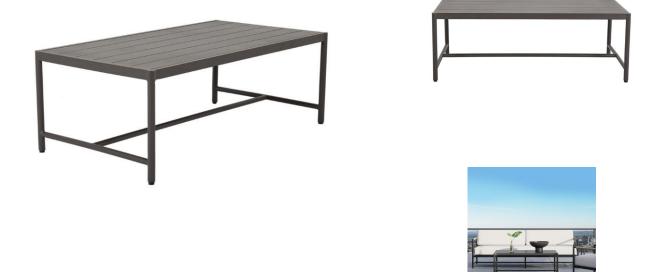

## PIETRA COCKTAIL TABLE

SKU: SWU950CT

Informed by mid-century design, Pietra Cocktail Table incorporates the best of classic proportions with modern materials. Inspired by the subtle tones of natural stone, this piece is rendered in a matte Graphite aluminum rope. It features a rounded tube frame and slatted top, that is perfectly scaled for smaller spaces and casts a compelling profile.Dimensions: W 50" x D 27" x H 18"