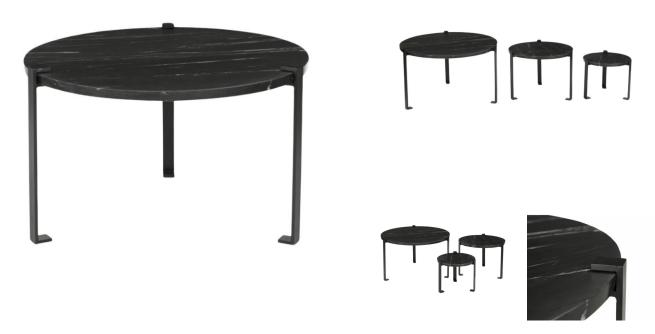

## **BRECKENRIDGE CLUSTER COCKTAIL TABLES**

SKU: BHD157BM

Striking and versatile, the Breckenridge Cocktail Table Set features three nesting tables that blend sculptural form with luxurious materials. Each table is topped with a smooth, black marble surface, offering a rich, natural texture that contrasts beautifully with the sleek black metal legs. Varying in height and diameter, the trio can be styled together for a layered look or used individually throughout your space. Dimensions: S: D 16" x H 13.5" M: D 22" x H 16.5" L: D 32" x H 19"