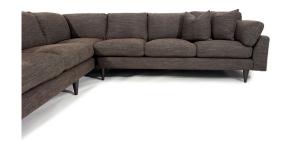

## **OJAI 2 PIECE SECTIONAL**

SKU: TRU1046CJ

The Ojai Sectional offers a tailored blend of comfort and contemporary design. Upholstered in Curious Java, a richly textured fabric, this two-piece sectional features a 3-over-3 split cushion configuration for balanced support and a clean, structured look. The right-arm-facing (RAF) sofa anchors the design, making it ideal for open-concept living spaces or cozy corners alike. Framed in a deep Wenge wood finish, the base adds warmth and contrast to the sectional's sleek silhouette. Whether you're lounging or entertaining, the Ojai delivers everyday comfort with elevated style. Dimensions: W 108" x D 131" x H 35"