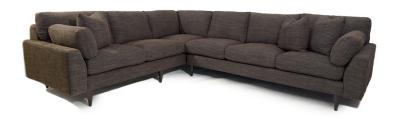

## **OJAI 2 PIECE SECTIONAL**

SKU: TRU1046CJ

The Ojai Sectional offers a tailored blend of comfort and contemporary design. Upholstered in Curious Java, a richly textured fabric, this two-piece sectional features a 3-over-3 split cushion configuration for balanced support and a clean, structured look. The right-arm-facing (RAF) sofa anchors the design, making it ideal for open-concept living spaces or cozy corners alike. Framed in a deep Wenge wood finish, the base adds warmth and contrast to the sectional's sleek silhouette. Whether you're lounging or entertaining, the Ojai delivers everyday comfort with elevated style. Dimensions: W 108" x D 131" x H 35"