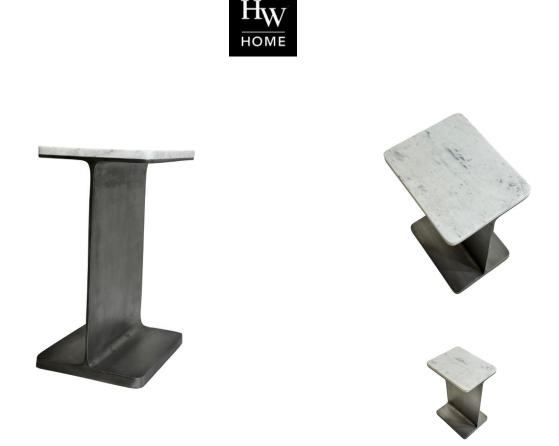

## **BROOKS SIDE TABLE**

SKU: BHD160AL

A sleek blend of modern materials, the Brooks Side Table pairs a crisp white marble top with a sculptural gunmetal aluminum base. Compact and stylish, it's the perfect accent for small spaces or alongside a favorite chair.Dimensions: W 12" x D 15" x H 22"