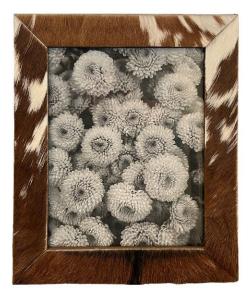

## LARAMIE HIDE PHOTO FRAME 8 X 10

SKU: GOH5057-810

Showcase your cherished memories with the Laramie Hide Photo Frame. Wrapped in genuine hide with natural variations, each frame is uniquely one-of-a-kind. Its rich texture and warm tones add a rustic yet refined touch, making it a perfect accent for any space. 8 x 10 Photo Dimensions: W 7" x D 1.5" x H 9.25"