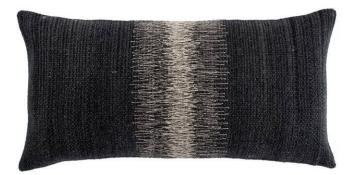

## MERCADO LUMBAR PILLOW

## SKU: JPR0008

The Mercado lumbar pillow is crafted of wool and cotton, featuring a dynamically embroidered linear design in tones of gray, black, and ivory.Dimensions: W 24" x H 12"

Boulder Pearl Street 1941 Pearl Street Boulder, CO 80302 p. 303 545-0320 f. 303 545-0944 Denver Cherry Creek North 199 Clayton Lane Denver, CO 80206 p. 303 394-9222 f. 303 394-9111 Fort Collins Front Range Village 4321 Corbett Dr Fort Collins CO 80525 p. 970 632-5957 f. 970 689-3679 Administration & Distribution Center 4246 Carson Street #101 Denver, CO 80239 p. 720 564-1286 f. 720 564-1290