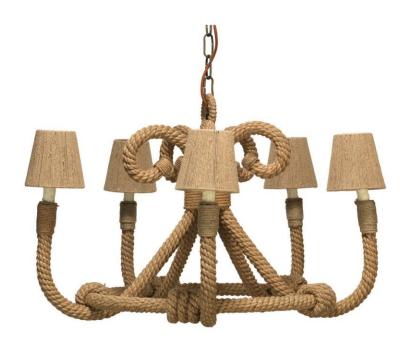

## NAUTIQUE CHANDELIER

SKU: JYC1320

The Nautique Chandelier combines rustic charm with nautical elegance. Featuring handwoven rope accents and natural jute lamp shades, this unique lighting fixture exudes coastal sophistication. Its sturdy metal frame, wrapped in durable rope, showcases intricate knot detailing, making it an ideal centerpiece for a beach-inspired or rustic space. Perfect for dining rooms, living rooms, or entryways, the Nautique Chandelier creates a warm and inviting ambiance. Dimensions: Dia 30" x H 22"