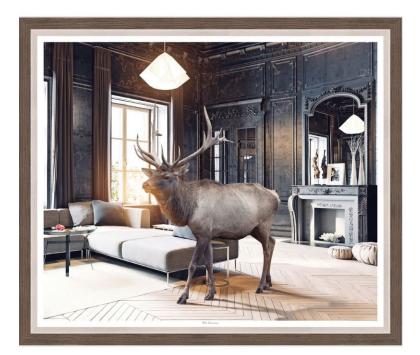

## ELK ESTATE

## SKU: LDN10L-W

A majestic elk stands in the center of an elegant, stately home, the wild presence of the elk creates a striking contrast against the refined luxury of the ornate room.Dimensions: W 46' x H 39"