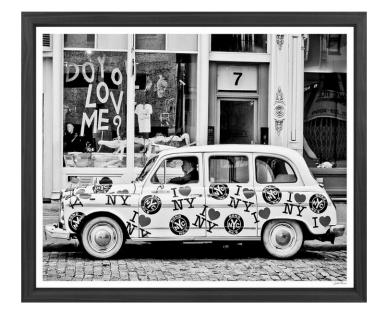

## ENGLISHMAN IN NEW YORK

SKU: TBG8024-SM

The car, featuring the iconic 'I  $\blacklozenge$  NY' motif, parked in front of a busy storefront with 'Do You Love Me?' displayed in the window, creates a striking and thought-provoking scene. The casually poised driver, whose refined appearance contrasts with the lively setting, adds another layer of interest. This moment offers a unique glimpse into everyday life, blending elements of humor, irony, and curiosity in a single frame.Photographer: Julian LennonDimensions: W 45" x H 38"