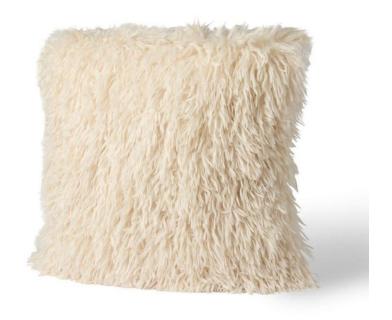

## **CREAM MONGOLIAN PILLOW**

SKU: DSF1002

Linger longer in a cozy, yet luxurious retreat piled with Cream Mongolian Lamb pillow. Timeless and teeming with texture, Cream Mongolian is ultra-soft and alive with a fresh, elevated, contemporary vibe. The newest in our Signature Series Collection, Cream Mongolian is a chameleon-like fur, working with color schemes ranging from nature's neutrals to both pastels and jewel tones. Go ahead--mentally design that lovely nook, complete with a comfy chaise or sofa strewn with Cream Mongolian Lamb pillows. Imagine yourself in this lovely daydream, stress-free and relaxed as you read, rest, and meditate. Dimensions: W 24" x H 24"