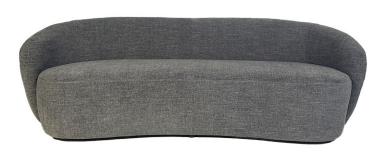

## CANTWELL CURVED SOFA

SKU: TTI124BS

The Cantwell Curved Sofa brings sculptural elegance and modern comfort into perfect harmony. Upholstered in a soft grey fabric, its gently arched silhouette creates a sense of movement and openness—ideal for anchoring a living space with style. The low profile and deep seat invite relaxed lounging, while the curved form encourages conversation and flow. As part of the True II Collection, the Cantwell is designed with both aesthetics and livability in mind, offering a refined yet approachable centerpiece for contemporary interiors. Dimensions: W 89.75" x D 47.5" x H 29.25"