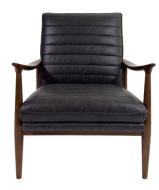

## LINCOLN CHAIR

SKU: TTI101CH

The Lincoln Chair brings timeless style and comfort together in a sleek, mid-century modern silhouette. Upholstered in black leather with subtle horizontal stitching, the cushioned seat and backrest offer both support and sophistication. The solid wood frame, including gently curved armrests and tapered legs, adds warmth and contrast to the chair's bold leather finish.Perfect as a statement piece in a living room, office, or reading nook, the Lincoln Chair delivers classic design with a modern edge—ideal for interiors that value both form and function.DImensions: W 28.75" x D 32.5" x H35.75"