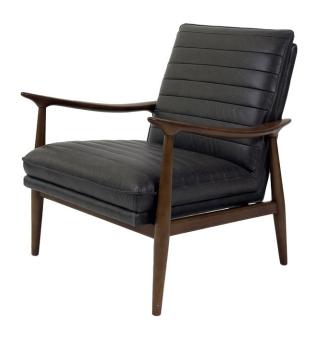

## LINCOLN CHAIR

SKU: TTI101CH

The Lincoln Chair brings timeless style and comfort together in a sleek, mid-century modern silhouette. Upholstered in black leather with subtle horizontal stitching, the cushioned seat and backrest offer both support and sophistication. The solid wood frame, including gently curved armrests and tapered legs, adds warmth and contrast to the chair's bold leather finish.Perfect as a statement piece in a living room, office, or reading nook, the Lincoln Chair delivers classic design with a modern edge—ideal for interiors that value both form and function.DImensions: W 28.75" x D 32.5" x H35.75"