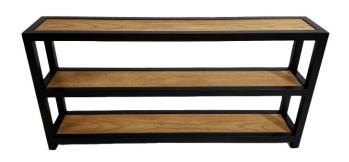

## LARGE BEVERLY BOOKCASE

SKU: TRU5270L

The Large Beverly Bookcase combines open design with modern simplicity, making it a versatile storage and display solution. Crafted with light-finished wood shelves and a sleek black metal frame, this piece offers a clean, architectural look that complements a variety of interiors. Its three spacious shelves provide ample room for books, décor, or everyday essentials. Whether styled in a living room, office, or entryway, the Beverly Bookcase brings both function and understated elegance to your space. Its open structure keeps the look airy while offering practical organization. Dimensions: W 53" x D 10" x H 26"