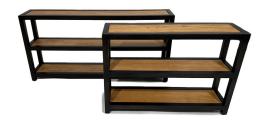

## LARGE BEVERLY BOOKCASE

SKU: TRU5270L

The Large Beverly Bookcase combines open design with modern simplicity, making it a versatile storage and display solution. Crafted with light-finished wood shelves and a sleek black metal frame, this piece offers a clean, architectural look that complements a variety of interiors. Its three spacious shelves provide ample room for books, décor, or everyday essentials. Whether styled in a living room, office, or entryway, the Beverly Bookcase brings both function and understated elegance to your space. Its open structure keeps the look airy while offering practical organization. Dimensions: W 53" x D 10" x H 26"