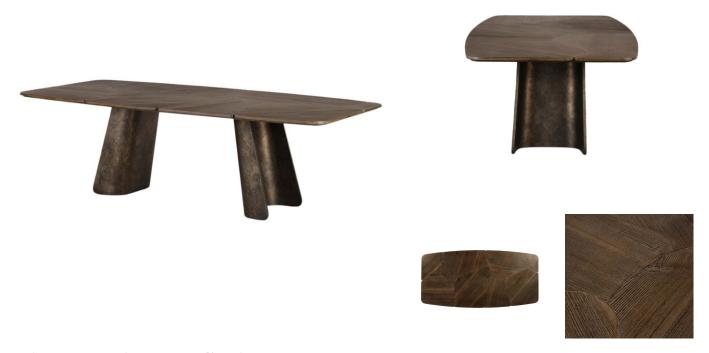

## VALENTINA DINING TABLE

**SKU: TAR7053** 

The Valentina Dining Table offers a striking juxtaposition between bold, modern forms and rich, textured materials. Each tabletop has a slightly curved shape, crafted by joining large sections of rustic walnut into a unique, puzzle-like pattern. The wood is burnt, sun-bleached, and wire-brushed to bring out its natural character. The curved legs are wrapped in our "Abstract Metal" finish, created by layering steel sheets, spraying them with water, and sun-drying them over several weeks to develop organic rust patterns. This thoughtful blend of sleek design and raw material brings a distinctive, expressive quality to every piece in the collection. Finish: Bog Walnut, Abstract MetalWood: WalnutDimensions: W 96" x D 47" x H 30"