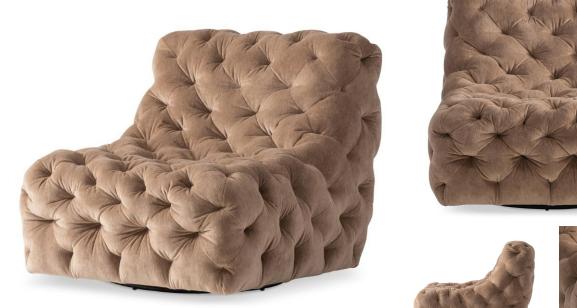

## ELEANOR SWIVEL CHAIR

SKU: TTI132

Relaxed sophistication makes a statement for this plush swivel chair featuring deep diamond tufting.Dimensions: W 34.5" x D 40" x H 33.5"

Boulder Pearl Street 1941 Pearl Street Boulder, CO 80302 p. 303 545-0320 f. 303 545-0944 Denver Cherry Creek North 199 Clayton Lane Denver, CO 80206 p. 303 394-9222 f. 303 394-9111 Fort Collins Front Range Village 4321 Corbett Dr Fort Collins CO 80525 p. 970 632-5957 f. 970 689-3679