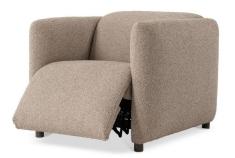

## LUZERNE POWER MOTION OCCASIONAL CHAIR

SKU: TTI131

Transform your relaxation with the LUZERNE Power Motion Occasional Chair in Fall Beige, a perfect fusion of modern design and ultimate comfort. Its sleek, sheltering profile provides a bold yet welcoming aesthetic, ideal for contemporary living spaces. The soft, plush cushions offer exceptional comfort, while the power motion feature allows you to recline to your preferred position with ease, using discreetly hidden buttons for a seamless look. Wrapped in a warm Fall Beige fabric, this chair exudes coziness and style, making it a versatile addition to any home. Whether you're lounging solo or entertaining guests, the Lucas Power Motion Occasional Chair ensures a premium lounging experience with its unmatched comfort and innovative reclining functionality. Dimensions: W 43" x D 42.5' x H 32.5"