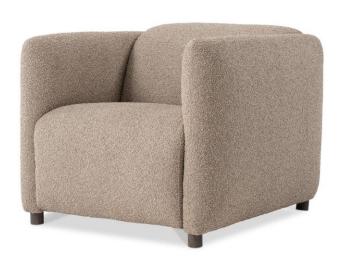

## LUZERNE POWER MOTION OCCASIONAL CHAIR

SKU: TTI131

Transform your relaxation with the LUZERNE Power Motion Occasional Chair in Fall Beige, a perfect fusion of modern design and ultimate comfort. Its sleek, sheltering profile provides a bold yet welcoming aesthetic, ideal for contemporary living spaces. The soft, plush cushions offer exceptional comfort, while the power motion feature allows you to recline to your preferred position with ease, using discreetly hidden buttons for a seamless look. Wrapped in a warm Fall Beige fabric, this chair exudes coziness and style, making it a versatile addition to any home. Whether you're lounging solo or entertaining guests, the Lucas Power Motion Occasional Chair ensures a premium lounging experience with its unmatched comfort and innovative reclining functionality. Dimensions: W 43" x D 42.5' x H 32.5"