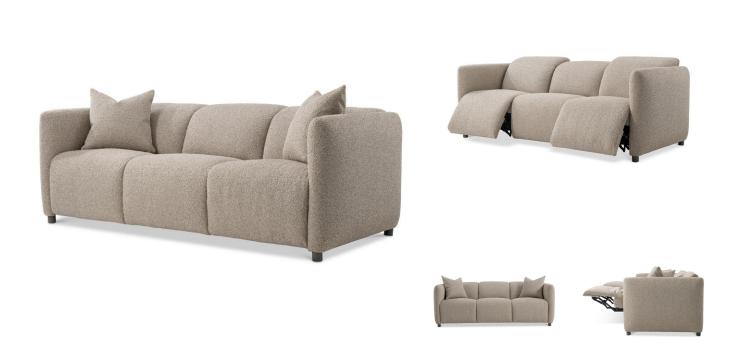

## LUZERNE POWER MOTION SOFA

SKU: TTI130

Transform your relaxation with the Luzerne Power Motion Sofa in Fall Beige, a perfect fusion of modern design and ultimate comfort. Its sleek, sheltering profile provides a bold yet welcoming aesthetic, ideal for contemporary living spaces. The soft, plush cushions offer exceptional comfort, while the power motion feature allows you to recline to your preferred position with ease, using discreetly hidden buttons for a seamless look. Wrapped in a warm Fall Beige fabric, this sofa exudes coziness and style, making it a versatile addition to any home. Whether you're lounging solo or entertaining guests, the Luzerne Power Motion Sofa ensures a premium lounging experience with its unmatched comfort and innovative reclining functionality. Dimensions: W 90.5" x D 42.5" x H 32.5"