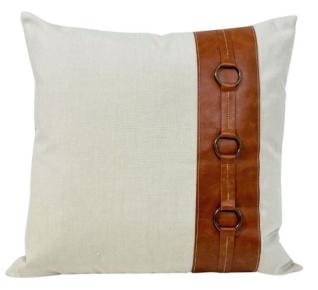

## **BOLERO PILLOW**

SKU: VRH242O

Featuring a blend of soft oatmeal fabric and rich leather with metal ring accents, the Bolero Pillow adds a refined yet rustic touch to any space.Dimensions: W 22" x H 22"