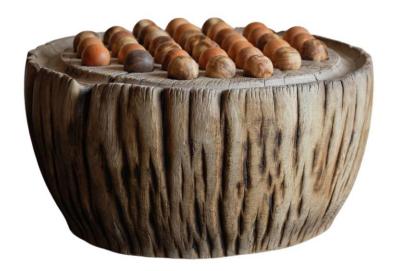

## **CHUBBY SOLITAIRE GAME**

SKU: RAS163

The Chubby Solitaire Game is a beautifully handcrafted piece made from repurposed wood, celebrating natural texture and artisanal craftsmanship. Its circular wooden base showcases rich grain patterns and organic imperfections, making each game truly one of a kind. Topped with small wooden balls arranged in classic solitaire formation, this piece blends playfulness with rustic charm.Perfect as a functional game or decorative accent, the Chubby Solitaire Game brings warmth, character, and a touch of nostalgia to any space.Dimensions: Dia 19" x H 10.5"