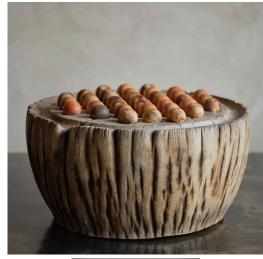

## **CHUBBY SOLITAIRE GAME**

SKU: RAS163

The Chubby Solitaire Game is a beautifully handcrafted piece made from repurposed wood, celebrating natural texture and artisanal craftsmanship. Its circular wooden base showcases rich grain patterns and organic imperfections, making each game truly one of a kind. Topped with small wooden balls arranged in classic solitaire formation, this piece blends playfulness with rustic charm.Perfect as a functional game or decorative accent, the Chubby Solitaire Game brings warmth, character, and a touch of nostalgia to any space.Dimensions: Dia 19" x H 10.5"