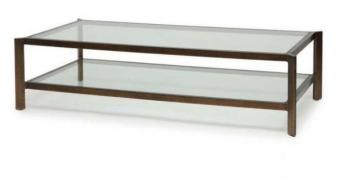

## LINLEY COCKTAIL TABLE

**SKU: INT6012** 

With its striking proportions and sculptural deep bronze frame, the Linley Cocktail Table commands attention. The combination of metal and glass creates a bold, modern aesthetic, making this table a standout piece that brings dramatic flair to any space.Dimensions: W 63" x D 33" x H 18"