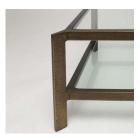

## LINLEY COCKTAIL TABLE

**SKU: INT6012** 

With its striking proportions and sculptural deep bronze frame, the Linley Cocktail Table commands attention. The combination of metal and glass creates a bold, modern aesthetic, making this table a standout piece that brings dramatic flair to any space.Dimensions: W 63" x D 33" x H 18"